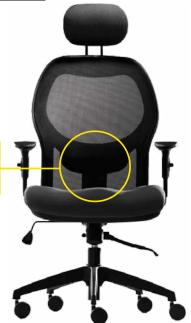

# EXTRA SUPPORT FOR YOUR Back & Neck

### Presidential High Back Mesh Chair

Lumber Height
Adjustment for
Perfect Spine Posture

Tension Adjustment to suit user individual

**Body Weight** 

Recliner Synchron
Mechanism with
any Position Locking

Strong Base with Nylon Casters