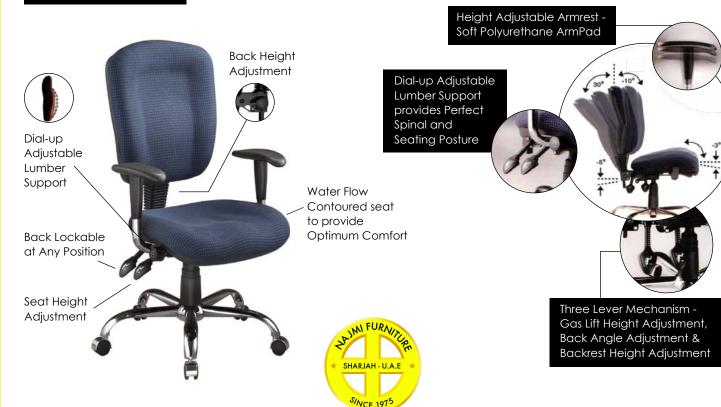

### Presidential High Back Mesh Chair

Lumber Height
Adjustment for
Perfect Spine Posture

Tension Adjustment to suit user individual

**Body Weight** 

Recliner Synchron
Mechanism with
any Position Locking

Strong Base with Nylon Casters