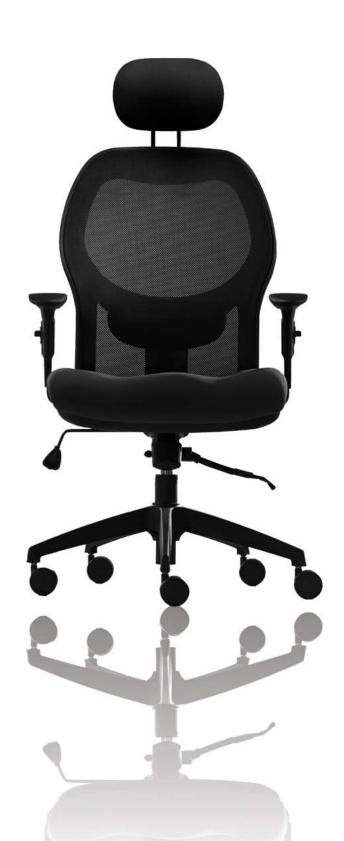

# EXTRA SUPPORT FOR YOUR Back & Neck

### Presidential High Back Mesh Chair

Lumber Height
Adjustment for
Perfect Spine Posture

Tension Adjustment to suit user individual

**Body Weight** 

Recliner Synchron
Mechanism with
any Position Locking

Strong Base with Nylon Casters